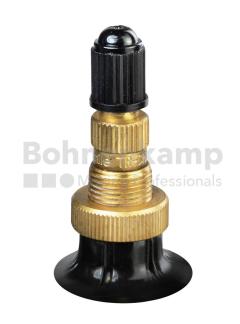

## **Technical Informations**

| EAN                        | 4040658091223   |
|----------------------------|-----------------|
| Alternative tube size(s)   | 650/65-26.5     |
| Valve design               | Air-water valve |
| Valve length [mm]          | 47              |
| Valve angle [°]            | gerade          |
| Ventilposition             | lateral         |
| Valve cap Material         | Plastic         |
| Colour of cap              | Black           |
| Nettogewicht [kg] (gültig) | 9,50            |