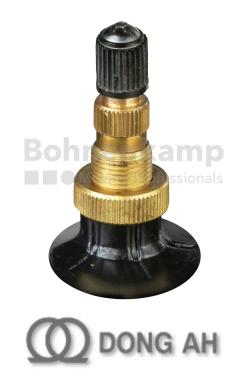

## **TUBES**

| Product group     | Tubes     |
|-------------------|-----------|
| Item number       | 29920570  |
| Valid tube size   | 12.4 - 46 |
| Valve designation | TR 218 A  |
| Brand             | Dong Ah   |

## **Technical Informations**

| EAN                        | 4040658024184                               |
|----------------------------|---------------------------------------------|
| Alternative tube size(s)   | 12.4/11-46; 300/95-46; 320/90-46; 380/90-46 |
| Valve design               | Air-water valve                             |
| Valve length [mm]          | 47                                          |
| Valve angle [°]            | gerade                                      |
| Ventilposition             | lateral                                     |
| Valve cap Material         | Plastic                                     |
| Colour of cap              | Black                                       |
| Nettogewicht [kg] (gültig) | 5,36                                        |