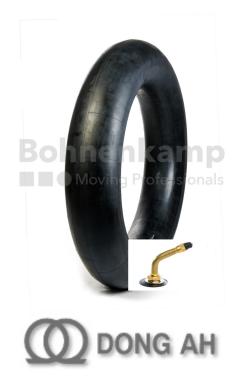

## **TUBES**

| Product group     | Tubes       |
|-------------------|-------------|
| Item number       | 29991717    |
| Valid tube size   | 23 x 9 - 10 |
| Valve designation | JS 2        |
| Brand             | Dong Ah     |

## **Technical Informations**

| EAN                        | 4040658024337 |
|----------------------------|---------------|
| Alternative tube size(s)   | 225/70-10     |
| Valve design               | Angled valve  |
| Ventilposition             | central       |
| Valve cap Material         | Plastic       |
| Colour of cap              | Black         |
| Nettogewicht [kg] (gültig) | 0,95          |