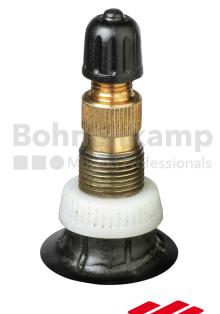

## **Technical Informations**

| EAN                        | 3528701700397                                       |
|----------------------------|-----------------------------------------------------|
| Alternative tube size(s)   | 340/80-24; 340/85-24; 380/70-24; 420/65-24; 14.5-24 |
| Valve design               | Air-water valve                                     |
| Valve length [mm]          | 47                                                  |
| Valve angle [°]            | gerade                                              |
| Ventilposition             | lateral                                             |
| Valve cap Material         | Plastic                                             |
| Colour of cap              | Black                                               |
| Nettogewicht [kg] (gültig) | 4,70                                                |