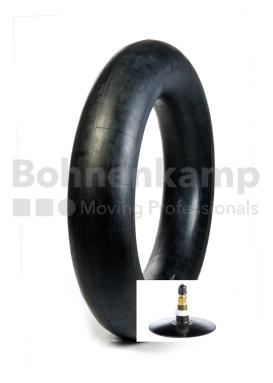

## Bohnenkamp Moving Professionals

TUBES

| Product group     | Tubes           |
|-------------------|-----------------|
| Item number       | 29991731        |
| Valid tube size   | 500 / 60 - 22.5 |
| Valve designation | TR 218 A        |
| Brand             | Nokian          |
| Tube series       | Forestry tube   |

## **Technical Informations**

| EAN                        | 6419440550961   |
|----------------------------|-----------------|
| Valve design               | Air-water valve |
| Valve length [mm]          | 47              |
| Valve angle [°]            | gerade          |
| Ventilposition             | lateral         |
| Valve cap Material         | Plastic         |
| Colour of cap              | Black           |
| Nettogewicht [kg] (gültig) | 6,68            |