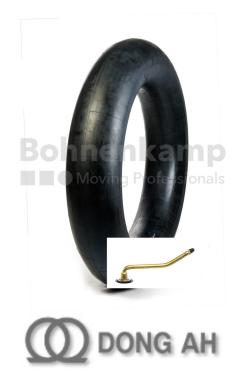

## TUBES

| Product group           | Tubes      |
|-------------------------|------------|
| Item number             | 29995005   |
| Valid tube size         | 12.00 - 24 |
| Valve designation ETRTO | V3.04.5    |
| Brand                   | Dong Ah    |

## **Technical Informations**

| EAN                        | 4040658024399 |
|----------------------------|---------------|
| Alternative tube size(s)   | 12.00-24      |
| Valve design               | Angled valve  |
| Ventilposition             | central       |
| Valve cap Material         | Plastic       |
| Colour of cap              | Black         |
| Nettogewicht [kg] (gültig) | 3,90          |