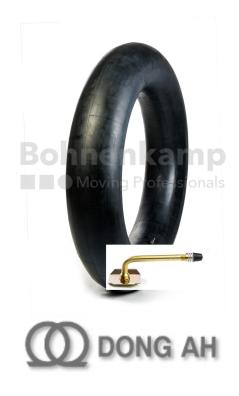

## **TUBES**

| Product group     | Tubes      |
|-------------------|------------|
| Item number       | 29995006   |
| Valid tube size   | 20 - 24    |
| Valve designation | TRJ 1175 C |
| Brand             | Dong Ah    |

## **Technical Informations**

| EAN                        | 4040658024405 |
|----------------------------|---------------|
| Alternative tube size(s)   | 20-24         |
| Valve design               | Angled valve  |
| Ventilposition             | central       |
| Valve cap Material         | Plastic       |
| Colour of cap              | Black         |
| Nettogewicht [kg] (gültig) | 9,31          |