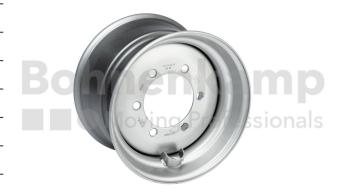

## **RIMS**

| Product group    | Rims        |
|------------------|-------------|
| Item number      | 30012055    |
| Valid rim size   | 9.75 x 16.5 |
| Rim connection   | 6/161/205   |
| Bolt hole design | B2          |
| Offset (mm)      | +45         |
| Rim colour       | Silver      |
| Brand            | Accuride    |

## **Technical Informations**

| Load capacity of rim 1 [kg] | 2350                          |
|-----------------------------|-------------------------------|
| Speed Rims 1 [km/h]         | 40                            |
| Maximum speed [km/h].       | 40                            |
| Type of drive               | Angetriebene & gezogene Achse |
| Nettogewicht [kg] (gültig)  | 20,00                         |
| Hump                        | kein Hump                     |
| Valve protection            | VS H                          |
| Single / multi-part         | einteilig                     |
| Rim material                | steel                         |
| RAL                         | RAL9006                       |
| Cavity Sealed               | No                            |

| Verschweißung beidseitig       | No             |
|--------------------------------|----------------|
| Ventilation holes              | No             |
| Rim centering                  | BC             |
| Number of bolt holes           | 6              |
| Bolt hole diameter [mm]        | 21.5           |
| Countersinking                 | Sphere         |
| Spherical countersink [mm].    | R16            |
| hub hole diameter [mm].        | 161            |
| Bolt hole circle diameter [mm] | 205            |
| Valve seat                     | External Valve |
| Valve hole diameter [mm]       | 15.7           |
| Preassembled valve             | No             |