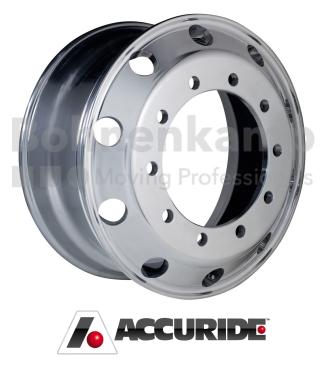

## RIMS

| Product group                   | Rims        |
|---------------------------------|-------------|
| Item number                     | 30964035    |
| Valid rim size                  | 8.25 x 22.5 |
| Rim connection                  | 10/281/335  |
| Bolt hole design                | M20/M22     |
| Offset (mm)                     | +148        |
| Half centre distance (HMA) [mm] | 170         |
| Rim colour                      | Silver      |
| Brand                           | Accuride    |

## **Technical Informations**

| Load capacity of rim 1 [kg] | 3650                          |
|-----------------------------|-------------------------------|
| Speed Rims 1 [km/h]         | 130                           |
| Load capacity of rim 2 [kg] | 3285                          |
| Maximum speed [km/h].       | 130                           |
| Type of drive               | Angetriebene & gezogene Achse |
| Nettogewicht [kg] (gültig)  | 23,60                         |
| Hump                        | kein Hump                     |
| Single / multi-part         | einteilig                     |
| Rim material                | aluminium                     |
| Surface treatment           | Polish+Accu-Shield            |
| Cavity Sealed               | No                            |

## Bohnenkamp Moving Professionals

| Verschweißung beidseitig       | No             |
|--------------------------------|----------------|
| Ventilation holes              | No             |
| Rim centering                  | НВ             |
| Number of bolt holes           | 10             |
| Bolt hole design EUWA          | M22            |
| Bolt hole diameter [mm]        | 26             |
| hub hole diameter [mm].        | 281            |
| Bolt hole circle diameter [mm] | 335            |
| Valve seat                     | Internal Valve |
| Valve hole diameter [mm]       | 9.7            |
| Preassembled valve             | Yes            |
| TPMS-kompatibles Ventil        | No             |
| Valve designation ETRTO        | V3.20.7        |
| Valve length [mm]              | 70.0           |
| Valve angle [°]                | 27             |