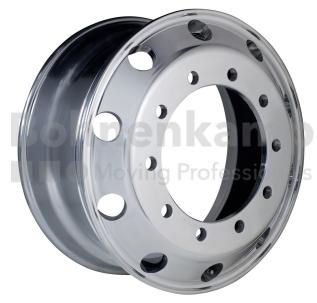

## **RIMS**

| Product group                   | Rims        |
|---------------------------------|-------------|
| Item number                     | 30964040    |
| Valid rim size                  | 8.25 x 22.5 |
| Rim connection                  | 10/281/335  |
| Bolt hole design                | M20/M22     |
| Offset (mm)                     | +148        |
| Half centre distance (HMA) [mm] | 170         |
| Rim colour                      | Silver      |
| Brand                           | Accuride    |

## **Technical Informations**

| Load capacity of rim 1 [kg] | 3650                          |
|-----------------------------|-------------------------------|
| Speed Rims 1 [km/h]         | 130                           |
| Load capacity of rim 2 [kg] | 3285                          |
| Maximum speed [km/h].       | 130                           |
| Type of drive               | Angetriebene & gezogene Achse |
| Nettogewicht [kg] (gültig)  | 23,40                         |
| Hump                        | kein Hump                     |
| Single / multi-part         | einteilig                     |
| Rim material                | aluminium                     |
| Surface treatment           | Polish                        |
| Cavity Sealed               | No                            |

| Verschweißung beidseitig       | No             |
|--------------------------------|----------------|
| Ventilation holes              | No             |
| Rim centering                  | НВ             |
| Number of bolt holes           | 10             |
| Bolt hole diameter [mm]        | 32             |
| hub hole diameter [mm].        | 281            |
| Bolt hole circle diameter [mm] | 335            |
| Valve seat                     | Internal Valve |
| Valve hole diameter [mm]       | 9.7            |
| Preassembled valve             | Yes            |
| TPMS-kompatibles Ventil        | No             |
| Valve designation ETRTO        | V3.20.7        |
| Valve length [mm]              | 70.0           |
| Valve angle [°]                | 27             |