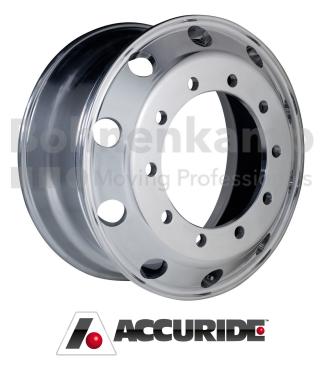

## RIMS

| Product group                   | Rims        |
|---------------------------------|-------------|
| Item number                     | 30964060    |
| Valid rim size                  | 9.00 x 22.5 |
| Rim connection                  | 10/281/335  |
| Bolt hole design                | M20/M22     |
| Offset (mm)                     | +153        |
| Half centre distance (HMA) [mm] | 175         |
| Rim colour                      | Silver      |
| Brand                           | Accuride    |

## **Technical Informations**

| Load capacity of rim 1 [kg] | 4125                          |
|-----------------------------|-------------------------------|
| Speed Rims 1 [km/h]         | 130                           |
| Load capacity of rim 2 [kg] | 3710                          |
| Maximum speed [km/h].       | 130                           |
| Type of drive               | Angetriebene & gezogene Achse |
| Nettogewicht [kg] (gültig)  | 24,52                         |
| Hump                        | kein Hump                     |
| Single / multi-part         | einteilig                     |
| Rim material                | aluminium                     |
| Surface treatment           | Polish                        |
| Cavity Sealed               | No                            |

## Bohnenkamp Moving Professionals

| Verschweißung beidseitig       | No             |
|--------------------------------|----------------|
| Ventilation holes              | No             |
| Rim centering                  | НВ             |
| Number of bolt holes           | 10             |
| Bolt hole diameter [mm]        | 32             |
| hub hole diameter [mm].        | 281            |
| Bolt hole circle diameter [mm] | 335            |
| Valve seat                     | Internal Valve |
| Valve hole diameter [mm]       | 9.7            |
| Preassembled valve             | Yes            |
| TPMS-kompatibles Ventil        | No             |
| Valve designation ETRTO        | V3.20.7        |
| Valve length [mm]              | 70.0           |
| Valve angle [°]                | 27             |