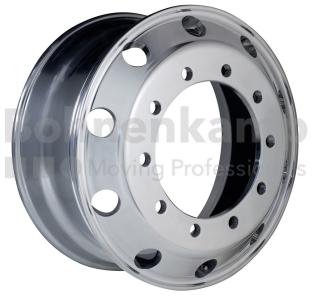

## **RIMS**

| Product group                   | Rims         |
|---------------------------------|--------------|
| Item number                     | 30964100     |
| Valid rim size                  | 11.75 x 22.5 |
| Rim connection                  | 10/281/335   |
| Bolt hole design                | M20/M22      |
|                                 | +120         |
| Offset (mm)                     |              |
| Half centre distance (HMA) [mm] | 148          |
| Rim colour                      | Silver       |
| Brand                           | Accuride     |

## **Technical Informations**

| Load capacity of rim 1 [kg] | 5000                          |
|-----------------------------|-------------------------------|
| Speed Rims 1 [km/h]         | 130                           |
| Maximum speed [km/h].       | 130                           |
| Type of drive               | Angetriebene & gezogene Achse |
| Nettogewicht [kg] (gültig)  | 24,60                         |
| Hump                        | kein Hump                     |
| Single / multi-part         | einteilig                     |
| Rim material                | aluminium                     |
| Surface treatment           | Polish                        |
| Cavity Sealed               | No                            |
| Disc thickness [mm]         | 28                            |

| Verschweißung beidseitig       | No             |
|--------------------------------|----------------|
| Ventilation holes              | No             |
| Rim centering                  | НВ             |
| Number of bolt holes           | 10             |
| Bolt hole diameter [mm]        | 32             |
| hub hole diameter [mm].        | 281            |
| Bolt hole circle diameter [mm] | 335            |
| Valve seat                     | External Valve |
| Valve hole diameter [mm]       | 9.7            |
| Preassembled valve             | Yes            |
| Valve design                   | Metal valve    |
| Valve designation              | 54MS00         |