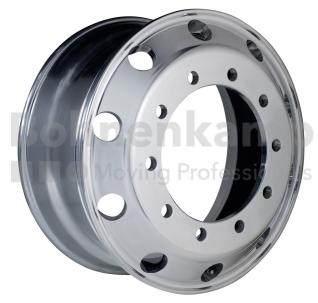

## **RIMS**

| Product group                   | Rims         |
|---------------------------------|--------------|
| Item number                     | 30964105     |
| Valid rim size                  | 11.75 x 22.5 |
| Rim connection                  | 10/281/335   |
| Bolt hole design                | M20/M22      |
| Offset (mm)                     | +120         |
| Half centre distance (HMA) [mm] | 148          |
| Rim colour                      | Silver       |
| Brand                           | Accuride     |

## **Technical Informations**

| Load capacity of rim 1 [kg] | 5000                          |
|-----------------------------|-------------------------------|
| Speed Rims 1 [km/h]         | 130                           |
| Maximum speed [km/h].       | 130                           |
| Type of drive               | Angetriebene & gezogene Achse |
| Nettogewicht [kg] (gültig)  | 24,60                         |
| Hump                        | kein Hump                     |
| Single / multi-part         | einteilig                     |
| Rim material                | aluminium                     |
| Surface treatment           | Polish+Accu-Shield            |
| Cavity Sealed               | No                            |
| Disc thickness [mm]         | 28                            |

| Verschweißung beidseitig       | No             |
|--------------------------------|----------------|
| Ventilation holes              | No             |
| Rim centering                  | НВ             |
| Number of bolt holes           | 10             |
| Bolt hole diameter [mm]        | 32             |
| hub hole diameter [mm].        | 281            |
| Bolt hole circle diameter [mm] | 335            |
| Valve seat                     | External Valve |
| Valve hole diameter [mm]       | 9.7            |
| Preassembled valve             | Yes            |
| Valve design                   | Metal valve    |
| Valve designation              | 54MS00         |