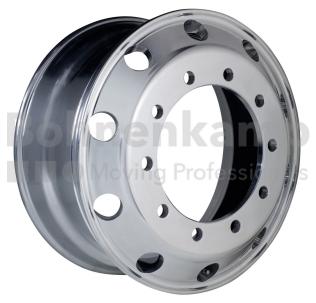

## **RIMS**

| Product group                   | Rims         |
|---------------------------------|--------------|
| Item number                     | 30964110     |
| Valid rim size                  | 11.75 x 22.5 |
| Rim connection                  | 10/281/335   |
| Bolt hole design                | M20/M22      |
| Offset (mm)                     | +135         |
| Half centre distance (HMA) [mm] | 163          |
| Rim colour                      | Silver       |
| Brand                           | Accuride     |

## **Technical Informations**

| Load capacity of rim 1 [kg] | 5000                          |
|-----------------------------|-------------------------------|
| Speed Rims 1 [km/h]         | 130                           |
| Maximum speed [km/h].       | 130                           |
| Type of drive               | Angetriebene & gezogene Achse |
| Nettogewicht [kg] (gültig)  | 25,90                         |
| Hump                        | kein Hump                     |
| Single / multi-part         | einteilig                     |
| Rim material                | aluminium                     |
| Surface treatment           | Polish                        |
| Cavity Sealed               | No                            |
| Disc thickness [mm]         | 28                            |

| Verschweißung beidseitig       | No             |
|--------------------------------|----------------|
| Ventilation holes              | No             |
| Rim centering                  | НВ             |
| Number of bolt holes           | 10             |
| Bolt hole design EUWA          | M22            |
| Bolt hole diameter [mm]        | 26             |
| hub hole diameter [mm].        | 281            |
| Bolt hole circle diameter [mm] | 335            |
| Valve seat                     | External Valve |
| Valve hole diameter [mm]       | 9.7            |
| Preassembled valve             | Yes            |
| Valve design                   | Metal valve    |
| Valve designation              | 54MS00         |