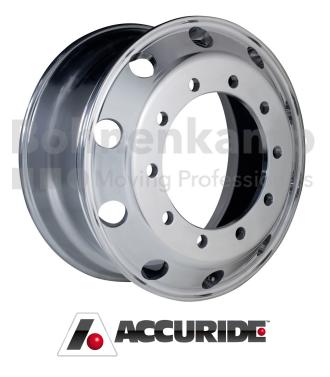

## RIMS

| Product group                   | Rims         |
|---------------------------------|--------------|
| Item number                     | 30964115     |
| Valid rim size                  | 11.75 x 22.5 |
| Rim connection                  | 10/281/335   |
| Bolt hole design                | M20/M22      |
| Offset (mm)                     | +135         |
| Half centre distance (HMA) [mm] | 163          |
| Rim colour                      | Silver       |
| Brand                           | Accuride     |

## **Technical Informations**

| Lood consolity of vive 4 [ke] | 5000                          |
|-------------------------------|-------------------------------|
| Load capacity of rim 1 [kg]   | 5000                          |
| Speed Rims 1 [km/h]           | 130                           |
| Maximum speed [km/h].         | 130                           |
| Type of drive                 | Angetriebene & gezogene Achse |
| Nettogewicht [kg] (gültig)    | 25,90                         |
| Hump                          | kein Hump                     |
| Single / multi-part           | einteilig                     |
| Rim material                  | aluminium                     |
| Surface treatment             | Polish+Accu-Shield            |
| Cavity Sealed                 | No                            |
| Disc thickness [mm]           | 28                            |

## Bohnenkamp Moving Professionals

| Verschweißung beidseitig       | No             |
|--------------------------------|----------------|
| Ventilation holes              | No             |
| Rim centering                  | НВ             |
| Number of bolt holes           | 10             |
| Bolt hole design EUWA          | M22            |
| Bolt hole diameter [mm]        | 26             |
| hub hole diameter [mm].        | 281            |
| Bolt hole circle diameter [mm] | 335            |
| Valve seat                     | External Valve |
| Valve hole diameter [mm]       | 9.7            |
| Preassembled valve             | Yes            |
| Valve design                   | Metal valve    |
| Valve designation              | 54MS00         |