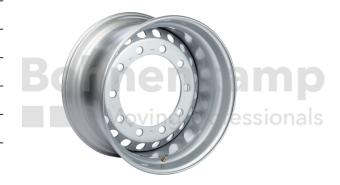

## **RIMS**

| Product group    | Rims         |
|------------------|--------------|
| Item number      | 31460209     |
| Valid rim size   | 13.00 x 22.5 |
| Rim connection   | 10/281/335   |
| Bolt hole design | M22          |
| Rim colour       | Silver       |
| Brand            | Accuride     |

## **Technical Informations**

| Load capacity of rim 1 [kg] | 5150      |
|-----------------------------|-----------|
| Speed Rims 1 [km/h]         | 130       |
| Maximum speed [km/h].       | 130       |
| Nettogewicht [kg] (gültig)  | 45,60     |
| Hump                        | kein Hump |
| Single / multi-part         | einteilig |
| Rim material                | steel     |
| RAL                         | RAL9006   |
| Cavity Sealed               | No        |
| Verschweißung beidseitig    | No        |
| Ventilation holes           | No        |

| Rim centering                  | НВ             |
|--------------------------------|----------------|
| Number of bolt holes           | 10             |
| Bolt hole diameter [mm]        | 26             |
| hub hole diameter [mm].        | 281            |
| Bolt hole circle diameter [mm] | 335            |
| Valve seat                     | External Valve |
| Valve hole diameter [mm]       | 9.7            |
| Preassembled valve             | Yes            |
| Valve design                   | Metal valve    |
| Valve designation ETRTO        | V3.20.1        |
| Valve length [mm]              | 36.0           |