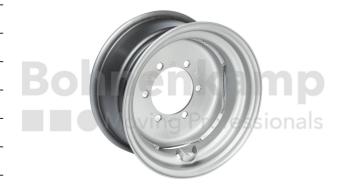

## **RIMS**

| Product group    | Rims      |
|------------------|-----------|
| Item number      | 32010138  |
| Valid rim size   | 9 x 18    |
| Rim connection   | 6/161/205 |
| Bolt hole design | A2        |
| Offset (mm)      | -30       |
| Rim colour       | Silver    |
| Brand            | Accuride  |

## **Technical Informations**

| Load capacity of rim 1 [kg] | 3250                          |
|-----------------------------|-------------------------------|
| Speed Rims 1 [km/h]         | 40                            |
| Maximum speed [km/h].       | 40                            |
| Type of drive               | Angetriebene & gezogene Achse |
| Nettogewicht [kg] (gültig)  | 24,00                         |
| Hump                        | kein Hump                     |
| Valve protection            | VS H                          |
| Single / multi-part         | einteilig                     |
| Rim material                | steel                         |
| RAL                         | RAL9006                       |
| Cavity Sealed               | No                            |

| Verschweißung beidseitig       | No             |
|--------------------------------|----------------|
| Ventilation holes              | No             |
| Rim centering                  | BC             |
| Number of bolt holes           | 6              |
| Bolt hole diameter [mm]        | 21.5           |
| Countersinking                 | Sphere         |
| Spherical countersink [mm].    | R16            |
| hub hole diameter [mm].        | 161            |
| Bolt hole circle diameter [mm] | 205            |
| Valve seat                     | External Valve |
| Valve hole diameter [mm]       | 15.7           |
| Preassembled valve             | No             |