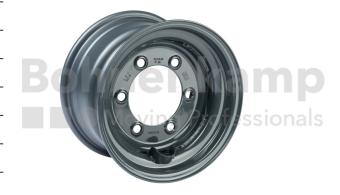

## **RIMS**

| Product group    | Rims        |
|------------------|-------------|
| Item number      | 32010186    |
| Valid rim size   | 9.00 x 15.3 |
| Rim connection   | 6/161/205   |
| Bolt hole design | E2          |
| Offset (mm)      | +20         |
| Rim colour       | Anthrazit   |
| Brand            | Accuride    |

| Verschweißung beidseitig       | No             |
|--------------------------------|----------------|
| Ventilation holes              | No             |
| Rim centering                  | BC             |
| Number of bolt holes           | 6              |
| Bolt hole diameter [mm]        | 21.5           |
| Countersinking                 | Sphere         |
| Spherical countersink [mm].    | R16            |
| hub hole diameter [mm].        | 161            |
| Bolt hole circle diameter [mm] | 205            |
| Valve seat                     | External Valve |
| Valve hole diameter [mm]       | 15.7           |
| Preassembled valve             | No             |