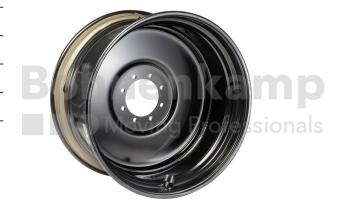

## **RIMS**

| Product group  | Rims         |
|----------------|--------------|
| Item number    | 39123154     |
| Valid rim size | DW 20 B x 38 |
| Rim connection | 8/221/275    |
| Offset (mm)    | -120         |
| Rim colour     | Black        |
| Brand          | Levypyoera   |

| RAL                            | RAL9005                     |
|--------------------------------|-----------------------------|
| Cavity Sealed                  | No                          |
| Forest reinforcement           | flange reinforcement Ø19 mm |
| Knurling                       | without knurling            |
| Verschweißung beidseitig       | No                          |
| Ventilation holes              | No                          |
| Rim centering                  | BC                          |
| Number of bolt holes           | 8                           |
| Bolt hole design EUWA          | M20                         |
| Bolt hole diameter [mm]        | 24                          |
| hub hole diameter [mm].        | 221                         |
| Bolt hole circle diameter [mm] | 275                         |
| Valve seat                     | External Valve              |
| Valve hole diameter [mm]       | 15.7                        |
| Preassembled valve             | No                          |