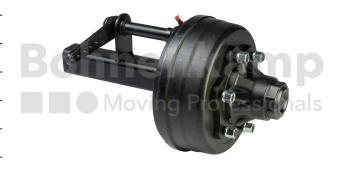

## **AUTOMOTIVE COMPONENTS**

| Product group              | Automotive components |
|----------------------------|-----------------------|
| Item number                | 40450200              |
| Stub length C [mm]         | 500                   |
| Stub length L [mm]         | 351                   |
| Square axle beam [mm]      | 70                    |
| Number of bolt holes       | 6                     |
| Hub diameter [mm].         | 161                   |
| Pitch circle diameter [mm] | 205                   |
| Brake size                 | 300X90                |

## **Technical Informations**

| Brand                      | ADR                |
|----------------------------|--------------------|
| Type of brake              | Pneumatic operated |
| Brake size                 | 300X90             |
| Brake type                 | 309E               |
| ABS                        | No                 |
| Surface treatment          | primed             |
| Colour                     | Black              |
| RAL                        | RAL9005            |
| Axle beam design           | Full material      |
| Axle plates welded on      | No                 |
| Nettogewicht [kg] (gültig) | 85,00              |