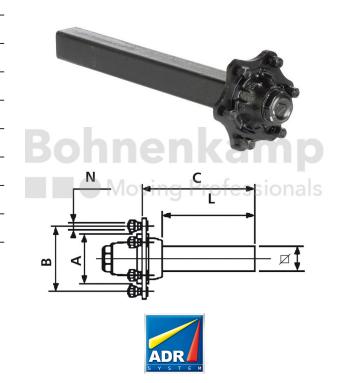

## **AUTOMOTIVE COMPONENTS**

| Product group              | Automotive components |
|----------------------------|-----------------------|
| Item number                | 40451469              |
| Stub length C [mm]         | 290                   |
| Stub length L [mm]         | 230                   |
| Square axle beam [mm]      | 60                    |
| Number of bolt holes       | 6                     |
| Hub diameter [mm].         | 160                   |
| Pitch circle diameter [mm] | 205                   |

## **Technical Informations**

| Brand                                      | ADR           |
|--------------------------------------------|---------------|
| Axle load 40 km/h (single axle) [kg].      | 2500          |
| Axle load 40 km/h (tandem) [kg]            | 1750          |
| Axle load 40 km/h (two-axle vehicles) [kg] | 2000          |
| ABS                                        | No            |
| Wheel stud type                            | M18           |
| Thread                                     | M18 x 1,5     |
| Surface treatment                          | primed        |
| Colour                                     | Black         |
| RAL                                        | RAL9005       |
| Axle beam design                           | Full material |