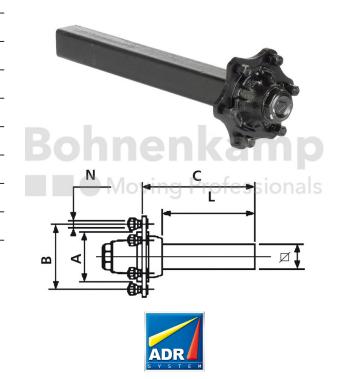

## **AUTOMOTIVE COMPONENTS**

| Product group              | Automotive components |
|----------------------------|-----------------------|
| Item number                | 40451485              |
| Stub length C [mm]         | 165                   |
| Stub length L [mm]         | 130                   |
| Square axle beam [mm]      | 40                    |
| Number of bolt holes       | 5                     |
| Hub diameter [mm].         | 66                    |
| Pitch circle diameter [mm] | 112                   |

## **Technical Informations**

| Brand                                      | ADR           |
|--------------------------------------------|---------------|
| Axle load 40 km/h (single axle) [kg].      | 975           |
| Axle load 40 km/h (tandem) [kg]            | 725           |
| Axle load 40 km/h (two-axle vehicles) [kg] | 825           |
| ABS                                        | No            |
| Wheel stud type                            | M14           |
| Thread                                     | M14 x 1,5     |
| Surface treatment                          | primed        |
| Colour                                     | Black         |
| RAL                                        | RAL9005       |
| Axle beam design                           | Full material |