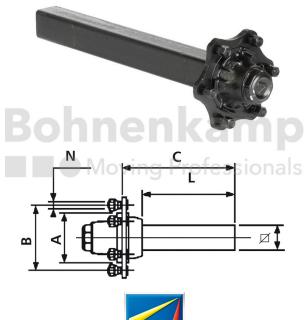

## **AUTOMOTIVE COMPONENTS**

| Product group              | Automotive components |
|----------------------------|-----------------------|
| Item number                | 40451510              |
| Stub length C [mm]         | 350                   |
| Stub length L [mm]         | 300                   |
| Square axle beam [mm]      | 60                    |
| Number of bolt holes       | 6                     |
| Hub diameter [mm].         | 160                   |
| Pitch circle diameter [mm] | 205                   |

## **Technical Informations**

| Brand                                      | ADR           |
|--------------------------------------------|---------------|
| Axle load 40 km/h (single axle) [kg].      | 5000          |
| Axle load 40 km/h (tandem) [kg]            | 3500          |
| Axle load 40 km/h (two-axle vehicles) [kg] | 4000          |
| ABS                                        | No            |
| Wheel stud type                            | M18           |
| Thread                                     | M18 x 1,5     |
| Surface treatment                          | primed        |
| Colour                                     | Black         |
| RAL                                        | RAL9005       |
| Axle beam design                           | Full material |