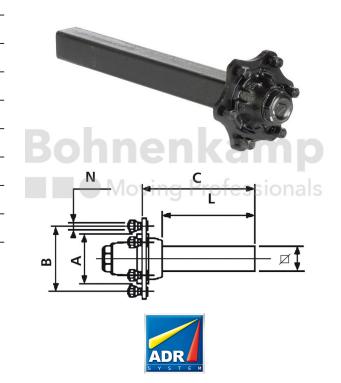

## **AUTOMOTIVE COMPONENTS**

| Product group              | Automotive components |
|----------------------------|-----------------------|
| Item number                | 40451520              |
| Stub length C [mm]         | 300                   |
| Stub length L [mm]         | 253                   |
| Square axle beam [mm]      | 50                    |
| Number of bolt holes       | 6                     |
| Hub diameter [mm].         | 160                   |
| Pitch circle diameter [mm] | 205                   |

## **Technical Informations**

| Brand                                      | ADR           |
|--------------------------------------------|---------------|
| Axle load 40 km/h (single axle) [kg].      | 1600          |
| Axle load 40 km/h (tandem) [kg]            | 1200          |
| Axle load 40 km/h (two-axle vehicles) [kg] | 1350          |
| ABS                                        | No            |
| Wheel stud type                            | M18           |
| Thread                                     | M18 x 1,5     |
| Surface treatment                          | primed        |
| Colour                                     | Black         |
| RAL                                        | RAL9005       |
| Axle beam design                           | Full material |