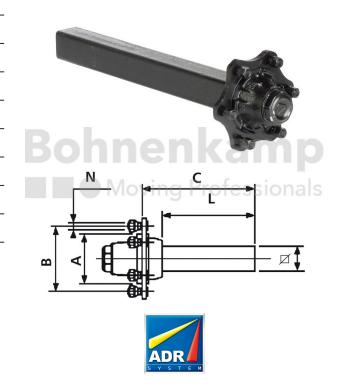

## **AUTOMOTIVE COMPONENTS**

| Product group              | Automotive components |
|----------------------------|-----------------------|
| Item number                | 40451530              |
| Stub length C [mm]         | 700                   |
| Stub length L [mm]         | 650                   |
| Square axle beam [mm]      | 60                    |
| Number of bolt holes       | 6                     |
| Hub diameter [mm].         | 160                   |
| Pitch circle diameter [mm] | 205                   |

## **Technical Informations**

| Brand                                      | ADR           |
|--------------------------------------------|---------------|
| Axle load 40 km/h (single axle) [kg].      | 2050          |
| Axle load 40 km/h (tandem) [kg]            | 1500          |
| Axle load 40 km/h (two-axle vehicles) [kg] | 1750          |
| ABS                                        | No            |
| Wheel stud type                            | M18           |
| Thread                                     | M18 x 1,5     |
| Surface treatment                          | primed        |
| Colour                                     | Black         |
| RAL                                        | RAL9005       |
| Axle beam design                           | Full material |