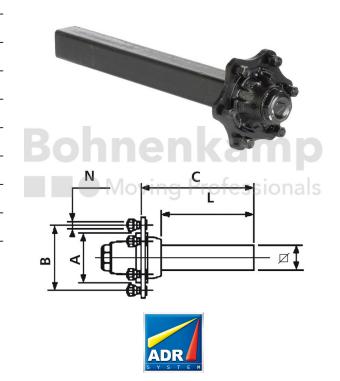

## **AUTOMOTIVE COMPONENTS**

| Product group              | Automotive components |
|----------------------------|-----------------------|
| Item number                | 40451539              |
| Stub length C [mm]         | 800                   |
| Stub length L [mm]         | 752                   |
| Square axle beam [mm]      | 70                    |
| Number of bolt holes       | 6                     |
| Hub diameter [mm].         | 160                   |
| Pitch circle diameter [mm] | 205                   |

## Technical Informations

| Brand                                      | ADR           |
|--------------------------------------------|---------------|
| Axle load 40 km/h (single axle) [kg].      | 2550          |
| Axle load 40 km/h (tandem) [kg]            | 2150          |
| Axle load 40 km/h (two-axle vehicles) [kg] | 2550          |
| ABS                                        | No            |
| Wheel stud type                            | M18           |
| Thread                                     | M18 x 1,5     |
| Surface treatment                          | primed        |
| Colour                                     | Black         |
| RAL                                        | RAL9005       |
| Axle beam design                           | Full material |