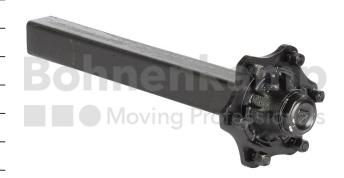

## **AUTOMOTIVE COMPONENTS**

| Product group              | Automotive components |
|----------------------------|-----------------------|
| Item number                | 40451540              |
| Stub length C [mm]         | 750                   |
| Stub length L [mm]         | 698                   |
| Square axle beam [mm]      | 80                    |
| Number of bolt holes       | 6                     |
| Hub diameter [mm].         | 160                   |
| Pitch circle diameter [mm] | 205                   |

## **Technical Informations**

| Brand                                      | ADR           |
|--------------------------------------------|---------------|
| Axle load 40 km/h (single axle) [kg].      | 2500          |
| Axle load 40 km/h (tandem) [kg]            | 1750          |
| Axle load 40 km/h (two-axle vehicles) [kg] | 2000          |
| ABS                                        | No            |
| Wheel stud type                            | M18           |
| Thread                                     | M18 x 1,5     |
| Surface treatment                          | primed        |
| Colour                                     | Black         |
| RAL                                        | RAL9005       |
| Axle beam design                           | Full material |

| Axle plates welded on      | No    |
|----------------------------|-------|
| Nettogewicht [kg] (gültig) | 43,00 |