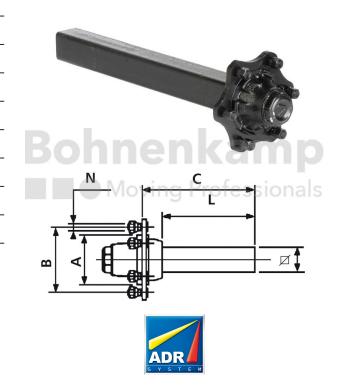

## **AUTOMOTIVE COMPONENTS**

| Product group              | Automotive components |
|----------------------------|-----------------------|
| Item number                | 40451542              |
| Stub length C [mm]         | 750                   |
| Stub length L [mm]         | 682                   |
| Square axle beam [mm]      | 80                    |
| Number of bolt holes       | 6                     |
| Hub diameter [mm].         | 160                   |
| Pitch circle diameter [mm] | 205                   |

## Technical Informations

| Brand                                      | ADR           |
|--------------------------------------------|---------------|
| Axle load 40 km/h (single axle) [kg].      | 4000          |
| Axle load 40 km/h (tandem) [kg]            | 3250          |
| Axle load 40 km/h (two-axle vehicles) [kg] | 3500          |
| ABS                                        | No            |
| Wheel stud type                            | M18           |
| Thread                                     | M18 x 1,5     |
| Surface treatment                          | primed        |
| Colour                                     | Black         |
| RAL                                        | RAL9005       |
| Axle beam design                           | Full material |