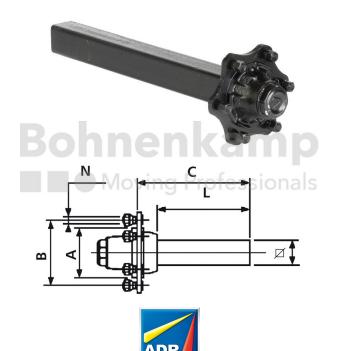

## **AUTOMOTIVE COMPONENTS**

| Product group              | Automotive components |
|----------------------------|-----------------------|
| Item number                | 40451544              |
| Stub length C [mm]         | 750                   |
| Stub length L [mm]         | 674                   |
| Square axle beam [mm]      | 80                    |
| Number of bolt holes       | 6                     |
| Hub diameter [mm].         | 160                   |
| Pitch circle diameter [mm] | 205                   |