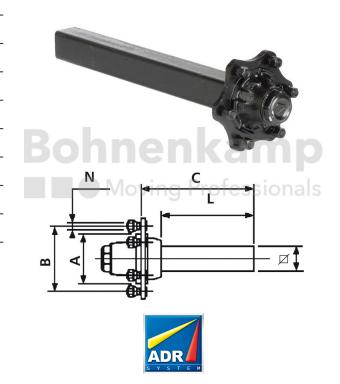

## **AUTOMOTIVE COMPONENTS**

| Product group              | Automotive components |
|----------------------------|-----------------------|
| Item number                | 40451546              |
| Stub length C [mm]         | 830                   |
| Stub length L [mm]         | 740                   |
| Square axle beam [mm]      | 90                    |
| Number of bolt holes       | 10                    |
| Hub diameter [mm].         | 280                   |
| Pitch circle diameter [mm] | 335                   |

## **Technical Informations**

| Brand                                      | ADR           |
|--------------------------------------------|---------------|
| Axle load 40 km/h (single axle) [kg].      | 5250          |
| Axle load 40 km/h (tandem) [kg]            | 4250          |
| Axle load 40 km/h (two-axle vehicles) [kg] | 4500          |
| ABS                                        | No            |
| Wheel stud type                            | M22           |
| Thread                                     | M22 x 1,5     |
| Surface treatment                          | primed        |
| Colour                                     | Black         |
| RAL                                        | RAL9005       |
| Axle beam design                           | Full material |