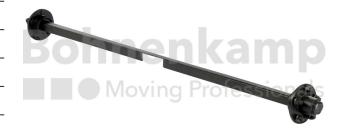

## **AUTOMOTIVE COMPONENTS**

| Product group              | Automotive components |
|----------------------------|-----------------------|
| Item number                | 40460003              |
| Track width [mm]           | 1500                  |
| Square axle beam [mm]      | 40                    |
| Number of bolt holes       | 5                     |
| Hub diameter [mm].         | 66                    |
| Pitch circle diameter [mm] | 112                   |

## **Technical Informations**

| Brand                                      | ADR           |
|--------------------------------------------|---------------|
| Axle load 40 km/h (single axle) [kg].      | 1950          |
| Axle load 40 km/h (tandem) [kg]            | 1600          |
| Axle load 40 km/h (two-axle vehicles) [kg] | 1750          |
| ABS                                        | No            |
| Wheel stud type                            | M14           |
| Thread                                     | M14 x 1,5     |
| Surface treatment                          | primed        |
| Colour                                     | Black         |
| RAL                                        | RAL9005       |
| Axle beam design                           | Full material |

| Axle plates welded on      | No    |
|----------------------------|-------|
| Nettogewicht [kg] (gültig) | 24,00 |