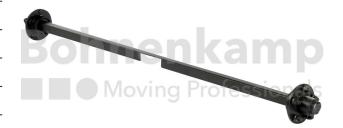

## **AUTOMOTIVE COMPONENTS**

| Product group              | Automotive components |
|----------------------------|-----------------------|
| Item number                | 40460004              |
| Track width [mm]           | 1000                  |
| Square axle beam [mm]      | 40                    |
| Number of bolt holes       | 4                     |
| Hub diameter [mm].         | 57                    |
| Pitch circle diameter [mm] | 100                   |

## **Technical Informations**

| Brand                                      | ADR           |
|--------------------------------------------|---------------|
| Axle load 40 km/h (single axle) [kg].      | 1050          |
| Axle load 40 km/h (tandem) [kg]            | 750           |
| Axle load 40 km/h (two-axle vehicles) [kg] | 900           |
| ABS                                        | No            |
| Wheel stud type                            | M12           |
| Thread                                     | M12 x 1,5     |
| Surface treatment                          | primed        |
| Colour                                     | Black         |
| RAL                                        | RAL9005       |
| Axle beam design                           | Full material |

| Axle plates welded on      | No    |
|----------------------------|-------|
| Nettogewicht [kg] (gültig) | 15,50 |