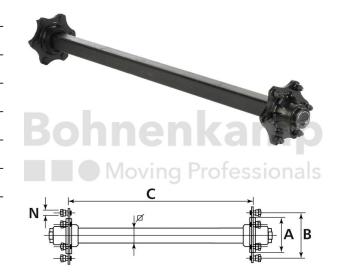

## **AUTOMOTIVE COMPONENTS**

| Product group              | Automotive components |
|----------------------------|-----------------------|
| Item number                | 40460006              |
| Track width [mm]           | 1580                  |
| Square axle beam [mm]      | 40                    |
| Number of bolt holes       | 5                     |
| Hub diameter [mm].         | 66                    |
| Pitch circle diameter [mm] | 112                   |

## **Technical Informations**

| Brand                                      | ADR           |
|--------------------------------------------|---------------|
| Axle load 40 km/h (single axle) [kg].      | 1950          |
| Axle load 40 km/h (tandem) [kg]            | 1600          |
| Axle load 40 km/h (two-axle vehicles) [kg] | 1750          |
| ABS                                        | No            |
| Wheel stud type                            | M14           |
| Thread                                     | M14 x 1,5     |
| Surface treatment                          | primed        |
| Colour                                     | Black         |
| RAL                                        | RAL9005       |
| Axle beam design                           | Full material |