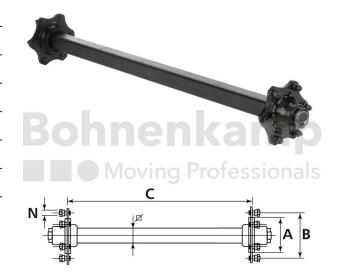

## **AUTOMOTIVE COMPONENTS**

| Product group              | Automotive components |
|----------------------------|-----------------------|
| Item number                | 40460015              |
| Track width [mm]           | 1100                  |
| Square axle beam [mm]      | 45                    |
| Number of bolt holes       | 5                     |
| Hub diameter [mm].         | 66                    |
| Pitch circle diameter [mm] | 112                   |

## **Technical Informations**

| Brand                                      | ADR           |
|--------------------------------------------|---------------|
| Axle load 40 km/h (single axle) [kg].      | 1950          |
| Axle load 40 km/h (tandem) [kg]            | 1450          |
| Axle load 40 km/h (two-axle vehicles) [kg] | 1650          |
| ABS                                        | No            |
| Wheel stud type                            | M14           |
| Thread                                     | M14 x 1,5     |
| Surface treatment                          | primed        |
| Colour                                     | Black         |
| RAL                                        | RAL9005       |
| Axle beam design                           | Full material |