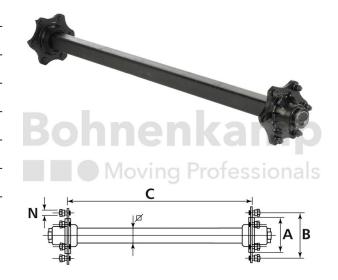

## **AUTOMOTIVE COMPONENTS**

| Product group              | Automotive components |
|----------------------------|-----------------------|
| Item number                | 40460020              |
| Track width [mm]           | 1330                  |
| Square axle beam [mm]      | 45                    |
| Number of bolt holes       | 5                     |
| Hub diameter [mm].         | 66                    |
| Pitch circle diameter [mm] | 112                   |

## **Technical Informations**

| Brand                                      | ADR           |
|--------------------------------------------|---------------|
| Axle load 40 km/h (single axle) [kg].      | 1950          |
| Axle load 40 km/h (tandem) [kg]            | 1450          |
| Axle load 40 km/h (two-axle vehicles) [kg] | 1650          |
| ABS                                        | No            |
| Wheel stud type                            | M14           |
| Thread                                     | M14 x 1,5     |
| Surface treatment                          | primed        |
| Colour                                     | Black         |
| RAL                                        | RAL9005       |
| Axle beam design                           | Full material |