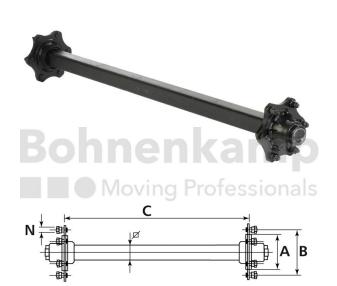

## **AUTOMOTIVE COMPONENTS**

| Product group              | Automotive components |
|----------------------------|-----------------------|
| Item number                | 40460030              |
| Track width [mm]           | 1440                  |
| Square axle beam [mm]      | 45                    |
| Number of bolt holes       | 5                     |
| Hub diameter [mm].         | 66                    |
| Pitch circle diameter [mm] | 112                   |

## **Technical Informations**

| Brand                                      | ADR           |
|--------------------------------------------|---------------|
| Axle load 40 km/h (single axle) [kg].      | 1950          |
| Axle load 40 km/h (tandem) [kg]            | 1600          |
| Axle load 40 km/h (two-axle vehicles) [kg] | 1750          |
| ABS                                        | No            |
| Wheel stud type                            | M14           |
| Thread                                     | M14 x 1,5     |
| Surface treatment                          | primed        |
| Colour                                     | Black         |
| RAL                                        | RAL9005       |
| Axle beam design                           | Full material |