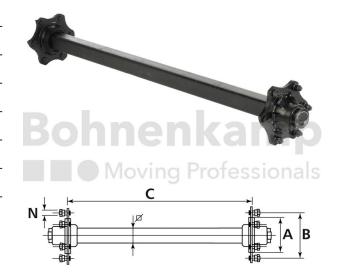

## **AUTOMOTIVE COMPONENTS**

| Product group              | Automotive components |
|----------------------------|-----------------------|
| Item number                | 40460040              |
| Track width [mm]           | 1580                  |
| Square axle beam [mm]      | 45                    |
| Number of bolt holes       | 5                     |
| Hub diameter [mm].         | 66                    |
| Pitch circle diameter [mm] | 112                   |

## **Technical Informations**

| Brand                                      | ADR           |
|--------------------------------------------|---------------|
| Axle load 40 km/h (single axle) [kg].      | 1950          |
| Axle load 40 km/h (tandem) [kg]            | 1600          |
| Axle load 40 km/h (two-axle vehicles) [kg] | 1750          |
| ABS                                        | No            |
| Wheel stud type                            | M14           |
| Thread                                     | M14 x 1,5     |
| Surface treatment                          | primed        |
| Colour                                     | Black         |
| RAL                                        | RAL9005       |
| Axle beam design                           | Full material |