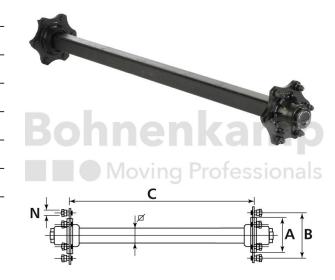

## **AUTOMOTIVE COMPONENTS**

| Product group              | Automotive components |
|----------------------------|-----------------------|
| Item number                | 40460048              |
| Track width [mm]           | 1500                  |
| Square axle beam [mm]      | 45                    |
| Number of bolt holes       | 5                     |
| Hub diameter [mm].         | 66                    |
| Pitch circle diameter [mm] | 112                   |

## **Technical Informations**

| Brand                                      | ADR           |
|--------------------------------------------|---------------|
| Axle load 40 km/h (single axle) [kg].      | 1950          |
| Axle load 40 km/h (tandem) [kg]            | 1600          |
| Axle load 40 km/h (two-axle vehicles) [kg] | 1750          |
| ABS                                        | No            |
| Wheel stud type                            | M14           |
| Thread                                     | M14 x 1,5     |
| Surface treatment                          | primed        |
| Colour                                     | Black         |
| RAL                                        | RAL9005       |
| Axle beam design                           | Full material |