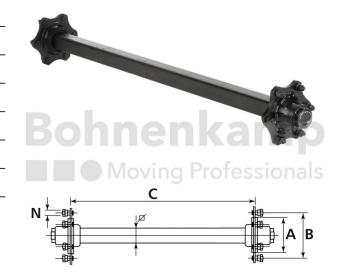

## **AUTOMOTIVE COMPONENTS**

| Product group              | Automotive components |
|----------------------------|-----------------------|
| Item number                | 40460050              |
| Track width [mm]           | 1780                  |
| Square axle beam [mm]      | 45                    |
| Number of bolt holes       | 5                     |
| Hub diameter [mm].         | 66                    |
| Pitch circle diameter [mm] | 112                   |

## **Technical Informations**

| Brand                                      | ADR           |
|--------------------------------------------|---------------|
| Axle load 40 km/h (single axle) [kg].      | 1950          |
| Axle load 40 km/h (tandem) [kg]            | 1600          |
| Axle load 40 km/h (two-axle vehicles) [kg] | 1750          |
| ABS                                        | No            |
| Wheel stud type                            | M14           |
| Thread                                     | M14 x 1,5     |
| Surface treatment                          | primed        |
| Colour                                     | Black         |
| RAL                                        | RAL9005       |
| Axle beam design                           | Full material |