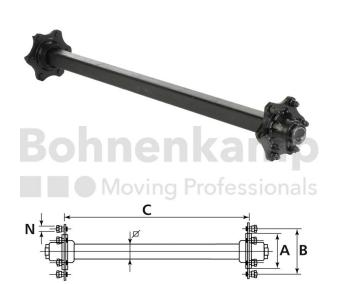

## **AUTOMOTIVE COMPONENTS**

| Product group              | Automotive components |
|----------------------------|-----------------------|
| Item number                | 40460052              |
| Track width [mm]           | 1850                  |
| Square axle beam [mm]      | 45                    |
| Number of bolt holes       | 5                     |
| Hub diameter [mm].         | 66                    |
| Pitch circle diameter [mm] | 112                   |

## **Technical Informations**

| Brand                                      | ADR           |
|--------------------------------------------|---------------|
| Axle load 40 km/h (single axle) [kg].      | 1950          |
| Axle load 40 km/h (tandem) [kg]            | 1600          |
| Axle load 40 km/h (two-axle vehicles) [kg] | 1750          |
| ABS                                        | No            |
| Wheel stud type                            | M14           |
| Thread                                     | M14 x 1,5     |
| Surface treatment                          | primed        |
| Colour                                     | Black         |
| RAL                                        | RAL9005       |
| Axle beam design                           | Full material |