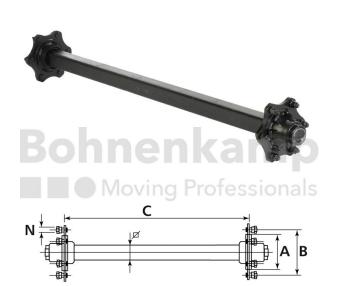

## **AUTOMOTIVE COMPONENTS**

| Product group              | Automotive components |
|----------------------------|-----------------------|
| Item number                | 40460056              |
| Track width [mm]           | 2000                  |
| Square axle beam [mm]      | 45                    |
| Number of bolt holes       | 5                     |
| Hub diameter [mm].         | 66                    |
| Pitch circle diameter [mm] | 112                   |

## **Technical Informations**

| Brand                                      | ADR           |
|--------------------------------------------|---------------|
| Axle load 40 km/h (single axle) [kg].      | 1950          |
| Axle load 40 km/h (tandem) [kg]            | 1600          |
| Axle load 40 km/h (two-axle vehicles) [kg] | 1750          |
| ABS                                        | No            |
| Wheel stud type                            | M14           |
| Thread                                     | M14 x 1,5     |
| Surface treatment                          | primed        |
| Colour                                     | Black         |
| RAL                                        | RAL9005       |
| Axle beam design                           | Full material |