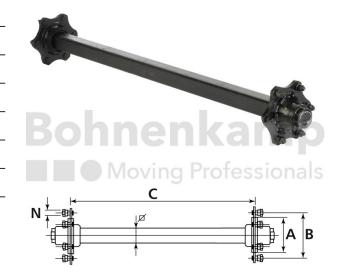

## **AUTOMOTIVE COMPONENTS**

| Product group              | Automotive components |
|----------------------------|-----------------------|
| Item number                | 40460060              |
| Track width [mm]           | 2100                  |
| Square axle beam [mm]      | 100                   |
| Number of bolt holes       | 10                    |
| Hub diameter [mm].         | 176                   |
| Pitch circle diameter [mm] | 225                   |

## **Technical Informations**

| Brand                                      | ADR       |
|--------------------------------------------|-----------|
| Axle load 40 km/h (single axle) [kg].      | 14000     |
| Axle load 40 km/h (tandem) [kg]            | 11500     |
| Axle load 40 km/h (two-axle vehicles) [kg] | 13000     |
| ABS                                        | No        |
| Wheel stud type                            | M22       |
| Thread                                     | M22 x 1,5 |
| Bearing pairing                            | UA        |
| Surface treatment                          | primed    |
| Colour                                     | Black     |
| RAL                                        | RAL9005   |

| Axle beam design           | Full material |
|----------------------------|---------------|
| Axle plates welded on      | No            |
| Nettogewicht [kg] (gültig) | 209,50        |