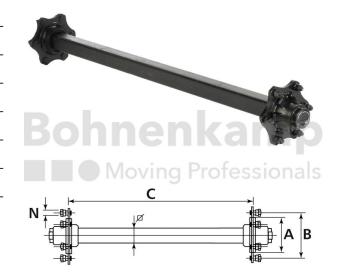

## **AUTOMOTIVE COMPONENTS**

| Product group              | Automotive components |
|----------------------------|-----------------------|
| Item number                | 40460074              |
| Track width [mm]           | 1800                  |
| Square axle beam [mm]      | 50                    |
| Number of bolt holes       | 5                     |
| Hub diameter [mm].         | 94                    |
| Pitch circle diameter [mm] | 140                   |

## **Technical Informations**

| Brand                                      | ADR           |
|--------------------------------------------|---------------|
| Axle load 40 km/h (single axle) [kg].      | 2800          |
| Axle load 40 km/h (tandem) [kg]            | 2500          |
| Axle load 40 km/h (two-axle vehicles) [kg] | 2800          |
| ABS                                        | No            |
| Wheel stud type                            | M16           |
| Thread                                     | M16 x 1,5     |
| Surface treatment                          | primed        |
| Colour                                     | Black         |
| RAL                                        | RAL9005       |
| Axle beam design                           | Full material |