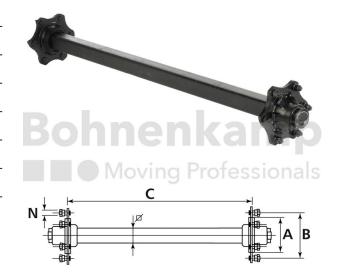

## **AUTOMOTIVE COMPONENTS**

| Product group              | Automotive components |
|----------------------------|-----------------------|
| Item number                | 40460090              |
| Track width [mm]           | 1700                  |
| Square axle beam [mm]      | 55                    |
| Number of bolt holes       | 6                     |
| Hub diameter [mm].         | 160                   |
| Pitch circle diameter [mm] | 205                   |

## **Technical Informations**

| Brand                                      | ADR       |
|--------------------------------------------|-----------|
| Axle load 40 km/h (single axle) [kg].      | 4100      |
| Axle load 40 km/h (tandem) [kg]            | 3000      |
| Axle load 40 km/h (two-axle vehicles) [kg] | 3500      |
| ABS                                        | No        |
| Wheel stud type                            | M18       |
| Thread                                     | M18 x 1,5 |
| Surface treatment                          | primed    |
| Colour                                     | Black     |
| RAL                                        | RAL9005   |
| Axle plates welded on                      | No        |