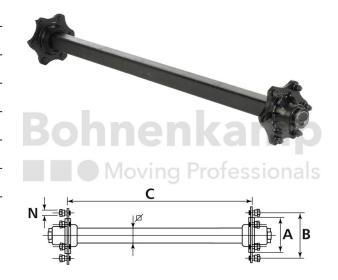

## **AUTOMOTIVE COMPONENTS**

| Product group              | Automotive components |
|----------------------------|-----------------------|
| Item number                | 40460095              |
| Track width [mm]           | 1800                  |
| Square axle beam [mm]      | 55                    |
| Number of bolt holes       | 6                     |
| Hub diameter [mm].         | 160                   |
| Pitch circle diameter [mm] | 205                   |

## **Technical Informations**

| Brand                                      | ADR       |
|--------------------------------------------|-----------|
| Axle load 40 km/h (single axle) [kg].      | 4100      |
| Axle load 40 km/h (tandem) [kg]            | 3000      |
| Axle load 40 km/h (two-axle vehicles) [kg] | 3500      |
| ABS                                        | No        |
| Wheel stud type                            | M18       |
| Thread                                     | M18 x 1,5 |
| Surface treatment                          | primed    |
| Colour                                     | Black     |
| RAL                                        | RAL9005   |
| Axle plates welded on                      | No        |