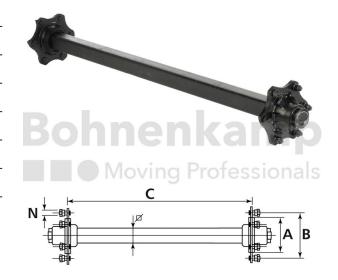

## **AUTOMOTIVE COMPONENTS**

| Product group              | Automotive components |
|----------------------------|-----------------------|
| Item number                | 40460100              |
| Track width [mm]           | 1500                  |
| Square axle beam [mm]      | 55                    |
| Number of bolt holes       | 6                     |
| Hub diameter [mm].         | 160                   |
| Pitch circle diameter [mm] | 205                   |

## **Technical Informations**

| Brand                                      | ADR       |
|--------------------------------------------|-----------|
| Axle load 40 km/h (single axle) [kg].      | 4100      |
| Axle load 40 km/h (tandem) [kg]            | 3000      |
| Axle load 40 km/h (two-axle vehicles) [kg] | 3500      |
| ABS                                        | No        |
| Wheel stud type                            | M18       |
| Thread                                     | M18 x 1,5 |
| Surface treatment                          | primed    |
| Colour                                     | Black     |
| RAL                                        | RAL9005   |
| Axle plates welded on                      | No        |