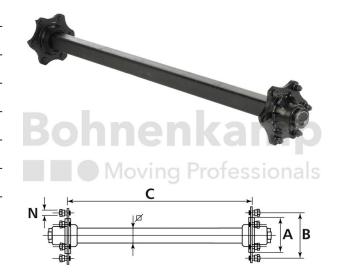

## **AUTOMOTIVE COMPONENTS**

| Product group              | Automotive components |
|----------------------------|-----------------------|
| Item number                | 40460112              |
| Track width [mm]           | 2150                  |
| Square axle beam [mm]      | 55                    |
| Number of bolt holes       | 6                     |
| Hub diameter [mm].         | 160                   |
| Pitch circle diameter [mm] | 205                   |

## **Technical Informations**

| Brand                                      | ADR       |
|--------------------------------------------|-----------|
| Axle load 40 km/h (single axle) [kg].      | 4100      |
| Axle load 40 km/h (tandem) [kg]            | 3000      |
| Axle load 40 km/h (two-axle vehicles) [kg] | 3500      |
| ABS                                        | No        |
| Wheel stud type                            | M18       |
| Thread                                     | M18 x 1,5 |
| Surface treatment                          | primed    |
| Colour                                     | Black     |
| RAL                                        | RAL9005   |
| Axle plates welded on                      | No        |