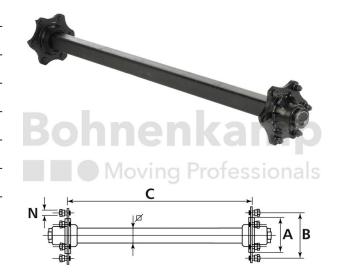

## **AUTOMOTIVE COMPONENTS**

| Product group              | Automotive components |
|----------------------------|-----------------------|
| Item number                | 40460120              |
| Track width [mm]           | 1360                  |
| Square axle beam [mm]      | 60                    |
| Number of bolt holes       | 6                     |
| Hub diameter [mm].         | 160                   |
| Pitch circle diameter [mm] | 205                   |

## **Technical Informations**

| Brand                                      | ADR           |
|--------------------------------------------|---------------|
| Axle load 40 km/h (single axle) [kg].      | 4100          |
| Axle load 40 km/h (tandem) [kg]            | 3000          |
| Axle load 40 km/h (two-axle vehicles) [kg] | 3500          |
| ABS                                        | No            |
| Wheel stud type                            | M18           |
| Thread                                     | M18 x 1,5     |
| Surface treatment                          | primed        |
| Colour                                     | Black         |
| RAL                                        | RAL9005       |
| Axle beam design                           | Full material |