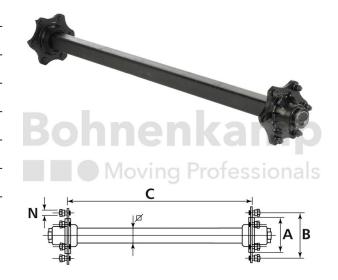

## **AUTOMOTIVE COMPONENTS**

| Product group              | Automotive components |
|----------------------------|-----------------------|
| Item number                | 40460160              |
| Track width [mm]           | 1600                  |
| Square axle beam [mm]      | 60                    |
| Number of bolt holes       | 6                     |
| Hub diameter [mm].         | 160                   |
| Pitch circle diameter [mm] | 205                   |

## **Technical Informations**

| Brand                                      | ADR           |
|--------------------------------------------|---------------|
| Axle load 40 km/h (single axle) [kg].      | 5000          |
| Axle load 40 km/h (tandem) [kg]            | 3500          |
| Axle load 40 km/h (two-axle vehicles) [kg] | 4000          |
| ABS                                        | No            |
| Wheel stud type                            | M18           |
| Thread                                     | M18 x 1,5     |
| Surface treatment                          | primed        |
| Colour                                     | Black         |
| RAL                                        | RAL9005       |
| Axle beam design                           | Full material |

| Axle plates welded on      | No    |
|----------------------------|-------|
| Nettogewicht [kg] (gültig) | 61,00 |