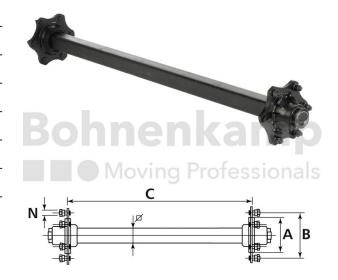

## **AUTOMOTIVE COMPONENTS**

| Product group              | Automotive components |
|----------------------------|-----------------------|
| Item number                | 40460170              |
| Track width [mm]           | 1650                  |
| Square axle beam [mm]      | 60                    |
| Number of bolt holes       | 6                     |
| Hub diameter [mm].         | 160                   |
| Pitch circle diameter [mm] | 205                   |

## **Technical Informations**

| Brand                                      | ADR           |
|--------------------------------------------|---------------|
| Axle load 40 km/h (single axle) [kg].      | 5000          |
| Axle load 40 km/h (tandem) [kg]            | 3500          |
| Axle load 40 km/h (two-axle vehicles) [kg] | 4000          |
| ABS                                        | No            |
| Wheel stud type                            | M18           |
| Thread                                     | M18 x 1,5     |
| Surface treatment                          | primed        |
| Colour                                     | Black         |
| RAL                                        | RAL9005       |
| Axle beam design                           | Full material |

| Axle plates welded on      | No    |
|----------------------------|-------|
| Nettogewicht [kg] (gültig) | 64,00 |